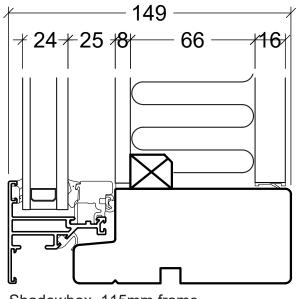

Sandwich panel, 90mm frame

Shadowbox, 115mm frame

**VELFAC**\* English: Panels Dansk: -VELFAC is a trademark of DOVISTA A/S

We reserve all rights to change the product and product range without notice.