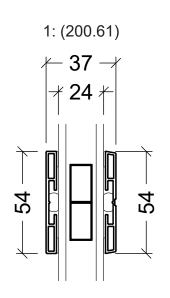

Frame and post variants

**∦ 24** ⊁

Primary sash profiles

Secundary sash profiles for VELFAC 200 alu

PR-423

|                                                                                                                                                      | System: VELFAC 200   |  |
|------------------------------------------------------------------------------------------------------------------------------------------------------|----------------------|--|
| VELFAC*                                                                                                                                              | English: Frame and s |  |
| VELFAC is a trademark of DOVISTA A/S                                                                                                                 | Dansk: -             |  |
| © DOVISTA A/S, CVR-no. 21147583. All intellectual property rights, copy<br>This drawing may not be reproduced, stored, or transmitted in any form by |                      |  |

| Selection for Domestic Projects                                                                                                                                                                                                                                                                                                                                                                                                                                                                                                     |                                  |                    |  |
|-------------------------------------------------------------------------------------------------------------------------------------------------------------------------------------------------------------------------------------------------------------------------------------------------------------------------------------------------------------------------------------------------------------------------------------------------------------------------------------------------------------------------------------|----------------------------------|--------------------|--|
|                                                                                                                                                                                                                                                                                                                                                                                                                                                                                                                                     | System: VELFAC 200 alu           | Scale: 1:2 / 1:40  |  |
| VELFAC*                                                                                                                                                                                                                                                                                                                                                                                                                                                                                                                             | English: Frame and sash variants | Edition No. 03     |  |
| VELFAC is a trademark of DOVISTA A/S                                                                                                                                                                                                                                                                                                                                                                                                                                                                                                | Dansk: -                         | 09.23 © 1985, 2023 |  |
| © DOVISTA A/S, CVR-no. 21147583. All intellectual property rights, copyright as well as all rights in know-how vest in DOVISTA A/S.<br>This drawing may not be reproduced, stored, or transmitted in any form by any means (electronic, mechanical, photocopying, recording or otherwise)<br>without the prior written consent of DOVISTA A/S. This drawing is to be used only for the purposes specified by DOVISTA A/S and for no other purpose.<br>We reserve all rights to change the product and product range without notice. |                                  |                    |  |