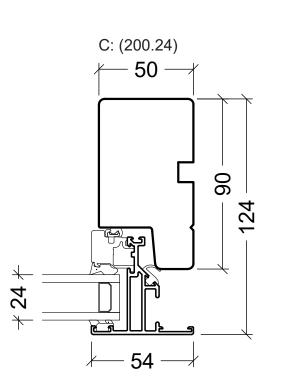

Frame and post variants

**∦ 24** ⊁

Primary sash profiles

Secundary sash profiles for VELFAC 200 alu

PR-423

|                                                                                                                                                      | System: VELFAC 200   |  |
|------------------------------------------------------------------------------------------------------------------------------------------------------|----------------------|--|
| VELFAC*                                                                                                                                              | English: Frame and s |  |
| VELFAC is a trademark of DOVISTA A/S                                                                                                                 | Dansk: -             |  |
| © DOVISTA A/S, CVR-no. 21147583. All intellectual property rights, copy<br>This drawing may not be reproduced, stored, or transmitted in any form by |                      |  |