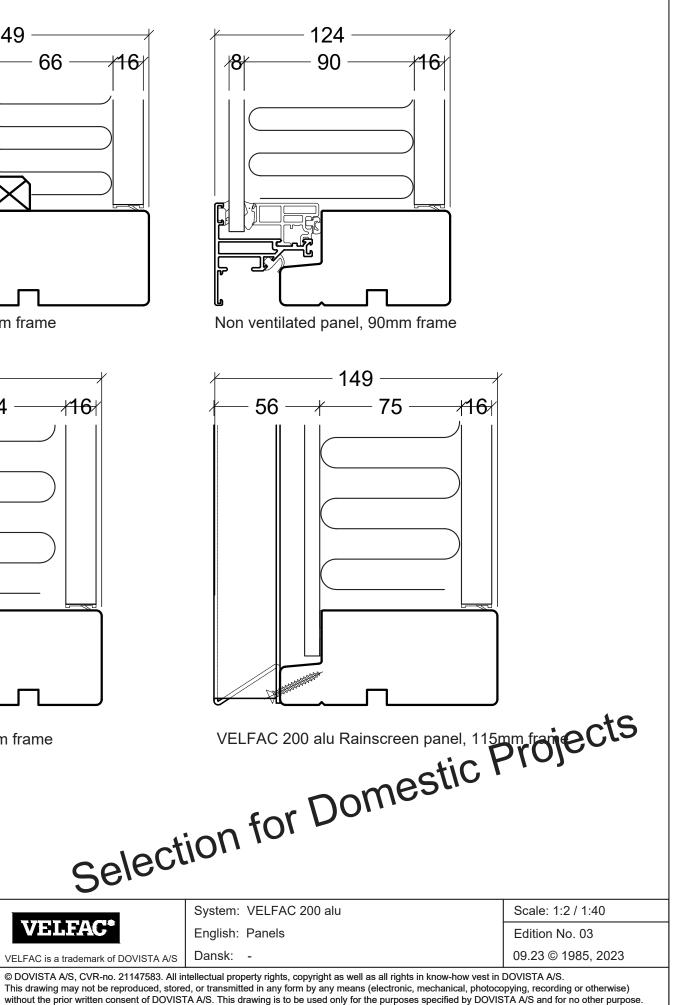

Sandwich panel, 90mm frame

Shadowbox, 115mm frame

**VELFAC**\* English: Panels Dansk: -VELFAC is a trademark of DOVISTA A/S

We reserve all rights to change the product and product range without notice.