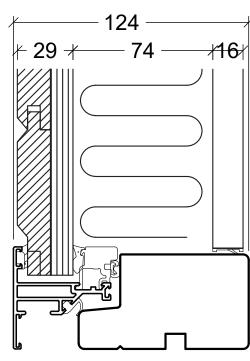

Sandwich panel, 90mm frame

Shadowbox, 115mm frame

**VELFAC**\* English: Panels Dansk: -VELFAC is a trademark of DOVISTA A/S

We reserve all rights to change the product and product range without notice.