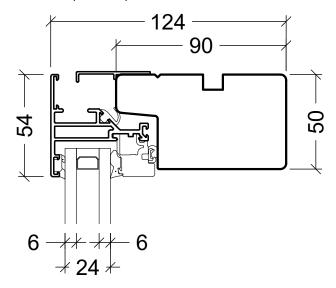

Frame and post variants

**∦ 24** ⊁

Primary sash profiles

Secundary sash profiles for VELFAC 200 alu

PR-423

|                                                                                                                                                      | System: VELFAC 200   |  |
|------------------------------------------------------------------------------------------------------------------------------------------------------|----------------------|--|
| VELFAC*                                                                                                                                              | English: Frame and s |  |
| VELFAC is a trademark of DOVISTA A/S                                                                                                                 | Dansk: -             |  |
| © DOVISTA A/S, CVR-no. 21147583. All intellectual property rights, copy<br>This drawing may not be reproduced, stored, or transmitted in any form by |                      |  |

| Selection for Domestic Projects                                                                                                                                                                                                                                                                                                                                                                                                                                                                                                     |                                  |                    |  |
|-------------------------------------------------------------------------------------------------------------------------------------------------------------------------------------------------------------------------------------------------------------------------------------------------------------------------------------------------------------------------------------------------------------------------------------------------------------------------------------------------------------------------------------|----------------------------------|--------------------|--|
|                                                                                                                                                                                                                                                                                                                                                                                                                                                                                                                                     | System: VELFAC 200 alu           | Scale: 1:2 / 1:40  |  |
| VELFAC*                                                                                                                                                                                                                                                                                                                                                                                                                                                                                                                             | English: Frame and sash variants | Edition No. 03     |  |
| VELFAC is a trademark of DOVISTA A/S                                                                                                                                                                                                                                                                                                                                                                                                                                                                                                | Dansk: -                         | 09.23 © 1985, 2023 |  |
| © DOVISTA A/S, CVR-no. 21147583. All intellectual property rights, copyright as well as all rights in know-how vest in DOVISTA A/S.<br>This drawing may not be reproduced, stored, or transmitted in any form by any means (electronic, mechanical, photocopying, recording or otherwise)<br>without the prior written consent of DOVISTA A/S. This drawing is to be used only for the purposes specified by DOVISTA A/S and for no other purpose.<br>We reserve all rights to change the product and product range without notice. |                                  |                    |  |