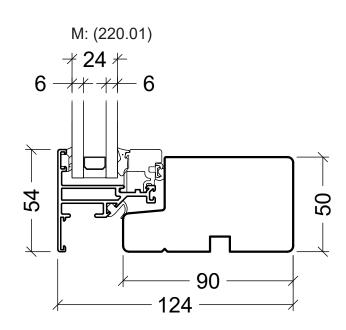

Specific details for corner windows, other details - see tab VELFAC 200 alu standard details

| Domestic                 | Projects          |   |
|--------------------------|-------------------|---|
| Douros                   |                   |   |
| Donno<br>Donno<br>00 alu | Scale: 1:2 / 1:40 | _ |
|                          |                   | - |