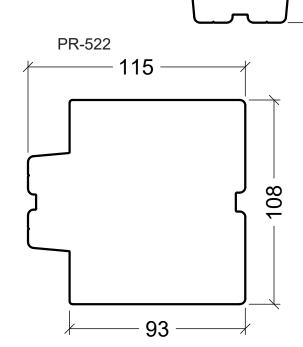

Frame and post variants

**∦ 24** ⊁

Primary sash profiles

Secundary sash profiles for VELFAC 200 alu

PR-423

|                                                                                                                                                      | System: VELFAC 200   |  |
|------------------------------------------------------------------------------------------------------------------------------------------------------|----------------------|--|
| VELFAC*                                                                                                                                              | English: Frame and s |  |
| VELFAC is a trademark of DOVISTA A/S                                                                                                                 | Dansk: -             |  |
| © DOVISTA A/S, CVR-no. 21147583. All intellectual property rights, copy<br>This drawing may not be reproduced, stored, or transmitted in any form by |                      |  |

| Selection for Domestic Projects                                                                                                                                                                                                                                                                                                                                                                                                                                                                                                     |                                  |                    |  |
|-------------------------------------------------------------------------------------------------------------------------------------------------------------------------------------------------------------------------------------------------------------------------------------------------------------------------------------------------------------------------------------------------------------------------------------------------------------------------------------------------------------------------------------|----------------------------------|--------------------|--|
|                                                                                                                                                                                                                                                                                                                                                                                                                                                                                                                                     | System: VELFAC 200 alu           | Scale: 1:2 / 1:40  |  |
| VELFAC*                                                                                                                                                                                                                                                                                                                                                                                                                                                                                                                             | English: Frame and sash variants | Edition No. 03     |  |
| VELFAC is a trademark of DOVISTA A/S                                                                                                                                                                                                                                                                                                                                                                                                                                                                                                | Dansk: -                         | 09.23 © 1985, 2023 |  |
| © DOVISTA A/S, CVR-no. 21147583. All intellectual property rights, copyright as well as all rights in know-how vest in DOVISTA A/S.<br>This drawing may not be reproduced, stored, or transmitted in any form by any means (electronic, mechanical, photocopying, recording or otherwise)<br>without the prior written consent of DOVISTA A/S. This drawing is to be used only for the purposes specified by DOVISTA A/S and for no other purpose.<br>We reserve all rights to change the product and product range without notice. |                                  |                    |  |