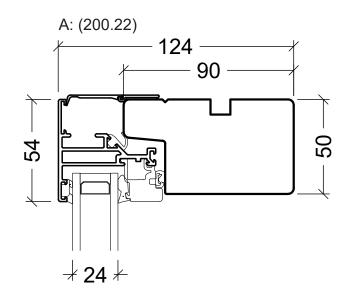

Frame and post variants

**∦ 24** ⊁

Primary sash profiles

Secundary sash profiles for VELFAC 200 alu

PR-423

|                                                                                                                                                      | System: VELFAC 200   |  |
|------------------------------------------------------------------------------------------------------------------------------------------------------|----------------------|--|
| VELFAC*                                                                                                                                              | English: Frame and s |  |
| VELFAC is a trademark of DOVISTA A/S                                                                                                                 | Dansk: -             |  |
| © DOVISTA A/S, CVR-no. 21147583. All intellectual property rights, copy<br>This drawing may not be reproduced, stored, or transmitted in any form by |                      |  |