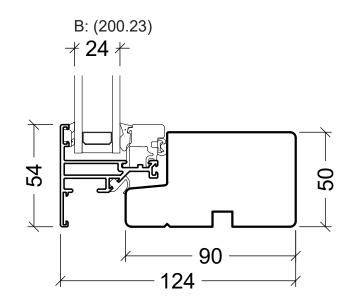

Frame and post variants

**∦ 24** ⊁

Primary sash profiles

Secundary sash profiles for VELFAC 200 alu

PR-423

|                                                                                                                                                      | System: VELFAC 200   |  |
|------------------------------------------------------------------------------------------------------------------------------------------------------|----------------------|--|
| VELFAC*                                                                                                                                              | English: Frame and s |  |
| VELFAC is a trademark of DOVISTA A/S                                                                                                                 | Dansk: -             |  |
| © DOVISTA A/S, CVR-no. 21147583. All intellectual property rights, copy<br>This drawing may not be reproduced, stored, or transmitted in any form by |                      |  |