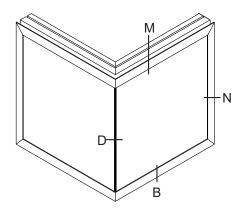

Specific details for corner windows, other details - see tab VELFAC 200 alu standard details

| Domestic                 | Projects          |   |
|--------------------------|-------------------|---|
| Douros                   |                   |   |
| Donno<br>Donno<br>00 alu | Scale: 1:2 / 1:40 | _ |
|                          |                   | - |