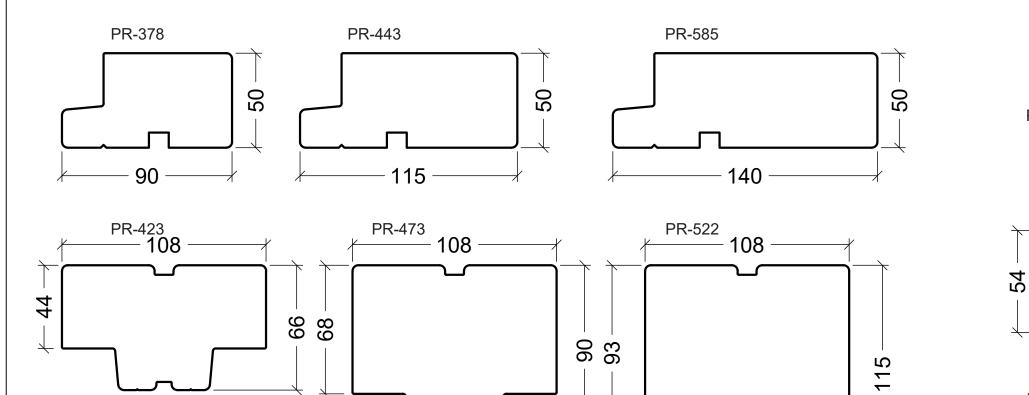

Frame and post variants

**∦ 24** ⊁

Primary sash profiles

Secundary sash profiles for VELFAC 200 alu

PR-423

|                                                                                                                                                      | System: VELFAC 200   |  |
|------------------------------------------------------------------------------------------------------------------------------------------------------|----------------------|--|
| VELFAC*                                                                                                                                              | English: Frame and s |  |
| VELFAC is a trademark of DOVISTA A/S                                                                                                                 | Dansk: -             |  |
| © DOVISTA A/S, CVR-no. 21147583. All intellectual property rights, copy<br>This drawing may not be reproduced, stored, or transmitted in any form by |                      |  |

| Selection for Domestic Projects                                                                                                                                                                                                                                                                                                                                                                                                                                                                                                     |                                  |                    |  |
|-------------------------------------------------------------------------------------------------------------------------------------------------------------------------------------------------------------------------------------------------------------------------------------------------------------------------------------------------------------------------------------------------------------------------------------------------------------------------------------------------------------------------------------|----------------------------------|--------------------|--|
|                                                                                                                                                                                                                                                                                                                                                                                                                                                                                                                                     | System: VELFAC 200 alu           | Scale: 1:2 / 1:40  |  |
| VELFAC*                                                                                                                                                                                                                                                                                                                                                                                                                                                                                                                             | English: Frame and sash variants | Edition No. 03     |  |
| VELFAC is a trademark of DOVISTA A/S                                                                                                                                                                                                                                                                                                                                                                                                                                                                                                | Dansk: -                         | 09.23 © 1985, 2023 |  |
| © DOVISTA A/S, CVR-no. 21147583. All intellectual property rights, copyright as well as all rights in know-how vest in DOVISTA A/S.<br>This drawing may not be reproduced, stored, or transmitted in any form by any means (electronic, mechanical, photocopying, recording or otherwise)<br>without the prior written consent of DOVISTA A/S. This drawing is to be used only for the purposes specified by DOVISTA A/S and for no other purpose.<br>We reserve all rights to change the product and product range without notice. |                                  |                    |  |