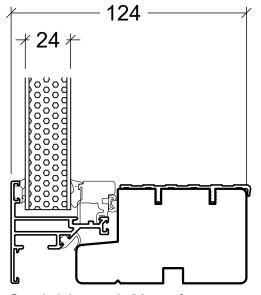

Sandwich panel, 90mm frame

Shadowbox, 115mm frame

**VELFAC**\* English: Panels Dansk: -VELFAC is a trademark of DOVISTA A/S

We reserve all rights to change the product and product range without notice.