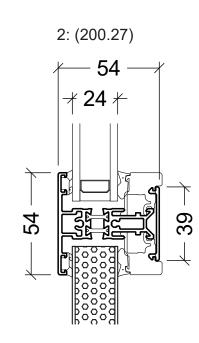

Frame and post variants

**∦ 24** ⊁

Primary sash profiles

Secundary sash profiles for VELFAC 200 alu

PR-423

|                                                                                                                                                      | System: VELFAC 200   |  |
|------------------------------------------------------------------------------------------------------------------------------------------------------|----------------------|--|
| VELFAC*                                                                                                                                              | English: Frame and s |  |
| VELFAC is a trademark of DOVISTA A/S                                                                                                                 | Dansk: -             |  |
| © DOVISTA A/S, CVR-no. 21147583. All intellectual property rights, copy<br>This drawing may not be reproduced, stored, or transmitted in any form by |                      |  |

| Selection for Domestic Projects                                                                                                                                                                                                                                                                                                                                                                                                                                                                                                     |                                  |                    |  |
|-------------------------------------------------------------------------------------------------------------------------------------------------------------------------------------------------------------------------------------------------------------------------------------------------------------------------------------------------------------------------------------------------------------------------------------------------------------------------------------------------------------------------------------|----------------------------------|--------------------|--|
|                                                                                                                                                                                                                                                                                                                                                                                                                                                                                                                                     | System: VELFAC 200 alu           | Scale: 1:2 / 1:40  |  |
| VELFAC*                                                                                                                                                                                                                                                                                                                                                                                                                                                                                                                             | English: Frame and sash variants | Edition No. 03     |  |
| VELFAC is a trademark of DOVISTA A/S                                                                                                                                                                                                                                                                                                                                                                                                                                                                                                | Dansk: -                         | 09.23 © 1985, 2023 |  |
| © DOVISTA A/S, CVR-no. 21147583. All intellectual property rights, copyright as well as all rights in know-how vest in DOVISTA A/S.<br>This drawing may not be reproduced, stored, or transmitted in any form by any means (electronic, mechanical, photocopying, recording or otherwise)<br>without the prior written consent of DOVISTA A/S. This drawing is to be used only for the purposes specified by DOVISTA A/S and for no other purpose.<br>We reserve all rights to change the product and product range without notice. |                                  |                    |  |