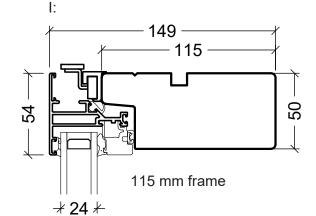

Specific details for casement door, details - see tab VELFAC 200 alu standard details

We reserve all rights to change the product and product range without notice.

J: (237.02)

115mm frame

115mm frame (karm)