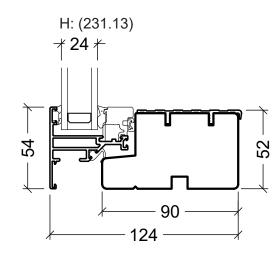

Frame and post variants

**∦ 24** ⊁

Primary sash profiles

Secundary sash profiles for VELFAC 200 alu

PR-423

|                                                                                                                                                      | System: VELFAC 200   |  |
|------------------------------------------------------------------------------------------------------------------------------------------------------|----------------------|--|
| VELFAC*                                                                                                                                              | English: Frame and s |  |
| VELFAC is a trademark of DOVISTA A/S                                                                                                                 | Dansk: -             |  |
| © DOVISTA A/S, CVR-no. 21147583. All intellectual property rights, copy<br>This drawing may not be reproduced, stored, or transmitted in any form by |                      |  |

| Selection for Domestic Projects                                                                                                                                                                                                                                                                                                                                                                                                                                                                                                     |                                  |                    |  |
|-------------------------------------------------------------------------------------------------------------------------------------------------------------------------------------------------------------------------------------------------------------------------------------------------------------------------------------------------------------------------------------------------------------------------------------------------------------------------------------------------------------------------------------|----------------------------------|--------------------|--|
|                                                                                                                                                                                                                                                                                                                                                                                                                                                                                                                                     | System: VELFAC 200 alu           | Scale: 1:2 / 1:40  |  |
| VELFAC*                                                                                                                                                                                                                                                                                                                                                                                                                                                                                                                             | English: Frame and sash variants | Edition No. 03     |  |
| VELFAC is a trademark of DOVISTA A/S                                                                                                                                                                                                                                                                                                                                                                                                                                                                                                | Dansk: -                         | 09.23 © 1985, 2023 |  |
| © DOVISTA A/S, CVR-no. 21147583. All intellectual property rights, copyright as well as all rights in know-how vest in DOVISTA A/S.<br>This drawing may not be reproduced, stored, or transmitted in any form by any means (electronic, mechanical, photocopying, recording or otherwise)<br>without the prior written consent of DOVISTA A/S. This drawing is to be used only for the purposes specified by DOVISTA A/S and for no other purpose.<br>We reserve all rights to change the product and product range without notice. |                                  |                    |  |