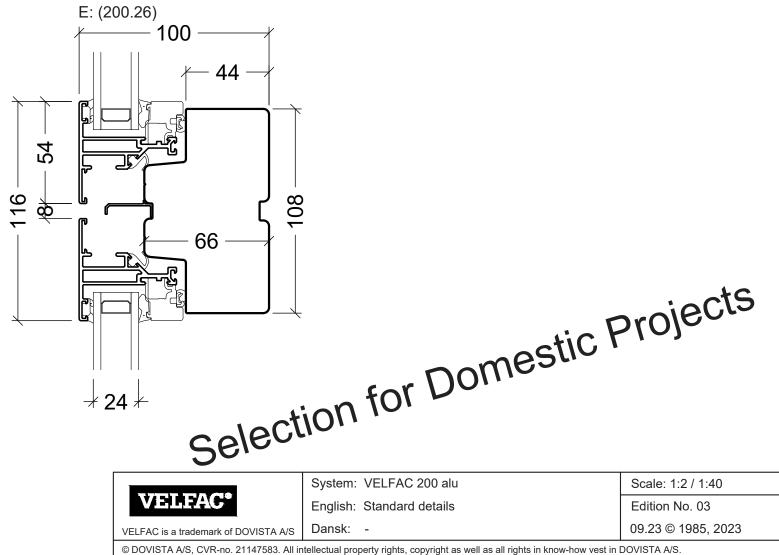

| 00 alu                                                                                                                                      | Scale: 1:2 / 1:40  |
|---------------------------------------------------------------------------------------------------------------------------------------------|--------------------|
| etails                                                                                                                                      | Edition No. 03     |
|                                                                                                                                             | 09.23 © 1985, 2023 |
| yright as well as all rights in know-how vest in DOVISTA A/S.<br>y any means (electronic, mechanical, photocopying, recording or otherwise) |                    |