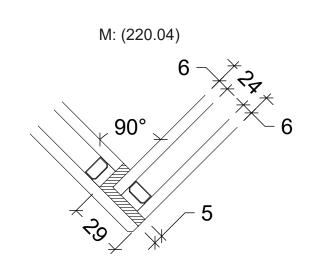

Specific details for corner windows, other details - see tab VELFAC 200 alu standard details

| Domestic                 | Projects          |   |
|--------------------------|-------------------|---|
| Douros                   |                   |   |
| Donno<br>Donno<br>00 alu | Scale: 1:2 / 1:40 | _ |
|                          |                   | - |