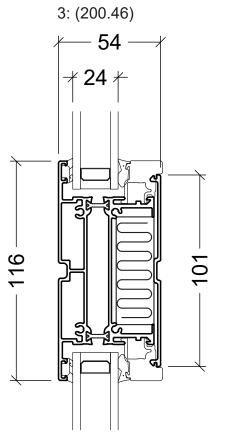

Sandwich panel, 90mm frame

Shadowbox, 115mm frame

**VELFAC**\* English: Panels Dansk: -VELFAC is a trademark of DOVISTA A/S

We reserve all rights to change the product and product range without notice.