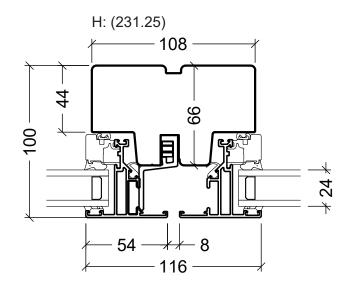

Specific details for casement door, details - see tab VELFAC 200 alu standard details

We reserve all rights to change the product and product range without notice.

J: (237.02)

115mm frame

115mm frame (karm)