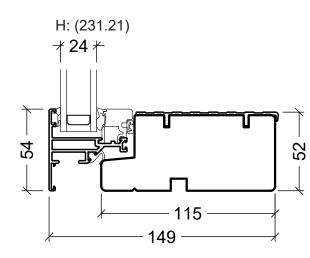

Frame and post variants

**∦ 24** ⊁

Primary sash profiles

Secundary sash profiles for VELFAC 200 alu

PR-423

|                                                                                                                                                      | System: VELFAC 200   |  |
|------------------------------------------------------------------------------------------------------------------------------------------------------|----------------------|--|
| VELFAC*                                                                                                                                              | English: Frame and s |  |
| VELFAC is a trademark of DOVISTA A/S                                                                                                                 | Dansk: -             |  |
| © DOVISTA A/S, CVR-no. 21147583. All intellectual property rights, copy<br>This drawing may not be reproduced, stored, or transmitted in any form by |                      |  |

| Selection for Domestic Projects                                                                                                                                                                                                                                                                                                                                                                                                                                                                                                     |                                  |                    |  |
|-------------------------------------------------------------------------------------------------------------------------------------------------------------------------------------------------------------------------------------------------------------------------------------------------------------------------------------------------------------------------------------------------------------------------------------------------------------------------------------------------------------------------------------|----------------------------------|--------------------|--|
|                                                                                                                                                                                                                                                                                                                                                                                                                                                                                                                                     | System: VELFAC 200 alu           | Scale: 1:2 / 1:40  |  |
| VELFAC*                                                                                                                                                                                                                                                                                                                                                                                                                                                                                                                             | English: Frame and sash variants | Edition No. 03     |  |
| VELFAC is a trademark of DOVISTA A/S                                                                                                                                                                                                                                                                                                                                                                                                                                                                                                | Dansk: -                         | 09.23 © 1985, 2023 |  |
| © DOVISTA A/S, CVR-no. 21147583. All intellectual property rights, copyright as well as all rights in know-how vest in DOVISTA A/S.<br>This drawing may not be reproduced, stored, or transmitted in any form by any means (electronic, mechanical, photocopying, recording or otherwise)<br>without the prior written consent of DOVISTA A/S. This drawing is to be used only for the purposes specified by DOVISTA A/S and for no other purpose.<br>We reserve all rights to change the product and product range without notice. |                                  |                    |  |