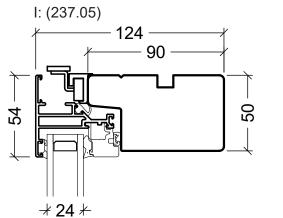

Specific details for casement door, details - see tab VELFAC 200 alu standard details

We reserve all rights to change the product and product range without notice.

J: (237.02)

115mm frame

115mm frame (karm)