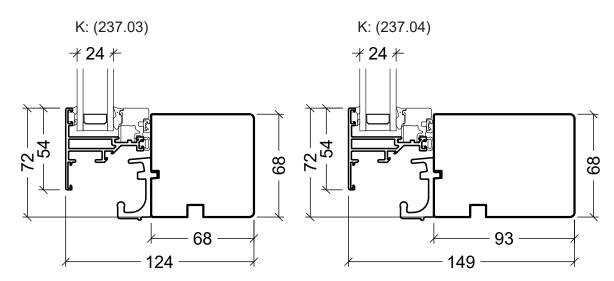

Frame and post variants

**∦ 24** ⊁

Primary sash profiles

Secundary sash profiles for VELFAC 200 alu

PR-423

|                                                                                                                                                      | System: VELFAC 200   |  |
|------------------------------------------------------------------------------------------------------------------------------------------------------|----------------------|--|
| VELFAC*                                                                                                                                              | English: Frame and s |  |
| VELFAC is a trademark of DOVISTA A/S                                                                                                                 | Dansk: -             |  |
| © DOVISTA A/S, CVR-no. 21147583. All intellectual property rights, copy<br>This drawing may not be reproduced, stored, or transmitted in any form by |                      |  |

| Selection for Domestic Projects                                                                                                                                                                                                                                                                                                                                                                                                                                                                                                     |                                  |                    |  |
|-------------------------------------------------------------------------------------------------------------------------------------------------------------------------------------------------------------------------------------------------------------------------------------------------------------------------------------------------------------------------------------------------------------------------------------------------------------------------------------------------------------------------------------|----------------------------------|--------------------|--|
|                                                                                                                                                                                                                                                                                                                                                                                                                                                                                                                                     | System: VELFAC 200 alu           | Scale: 1:2 / 1:40  |  |
| VELFAC*                                                                                                                                                                                                                                                                                                                                                                                                                                                                                                                             | English: Frame and sash variants | Edition No. 03     |  |
| VELFAC is a trademark of DOVISTA A/S                                                                                                                                                                                                                                                                                                                                                                                                                                                                                                | Dansk: -                         | 09.23 © 1985, 2023 |  |
| © DOVISTA A/S, CVR-no. 21147583. All intellectual property rights, copyright as well as all rights in know-how vest in DOVISTA A/S.<br>This drawing may not be reproduced, stored, or transmitted in any form by any means (electronic, mechanical, photocopying, recording or otherwise)<br>without the prior written consent of DOVISTA A/S. This drawing is to be used only for the purposes specified by DOVISTA A/S and for no other purpose.<br>We reserve all rights to change the product and product range without notice. |                                  |                    |  |