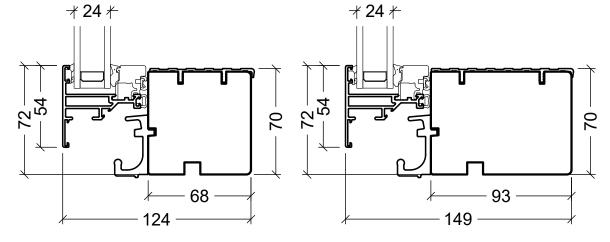

Frame and post variants

**∦ 24** ⊁

Primary sash profiles

Secundary sash profiles for VELFAC 200 alu

PR-423

|                                                                                                                                                      | System: VELFAC 200   |  |
|------------------------------------------------------------------------------------------------------------------------------------------------------|----------------------|--|
| VELFAC*                                                                                                                                              | English: Frame and s |  |
| VELFAC is a trademark of DOVISTA A/S                                                                                                                 | Dansk: -             |  |
| © DOVISTA A/S, CVR-no. 21147583. All intellectual property rights, copy<br>This drawing may not be reproduced, stored, or transmitted in any form by |                      |  |

| Selection for Domestic Projects                                                                                                                                                                                                                                                                                                                                                                                                                                                                                                     |                                  |                    |  |
|-------------------------------------------------------------------------------------------------------------------------------------------------------------------------------------------------------------------------------------------------------------------------------------------------------------------------------------------------------------------------------------------------------------------------------------------------------------------------------------------------------------------------------------|----------------------------------|--------------------|--|
|                                                                                                                                                                                                                                                                                                                                                                                                                                                                                                                                     | System: VELFAC 200 alu           | Scale: 1:2 / 1:40  |  |
| VELFAC*                                                                                                                                                                                                                                                                                                                                                                                                                                                                                                                             | English: Frame and sash variants | Edition No. 03     |  |
| VELFAC is a trademark of DOVISTA A/S                                                                                                                                                                                                                                                                                                                                                                                                                                                                                                | Dansk: -                         | 09.23 © 1985, 2023 |  |
| © DOVISTA A/S, CVR-no. 21147583. All intellectual property rights, copyright as well as all rights in know-how vest in DOVISTA A/S.<br>This drawing may not be reproduced, stored, or transmitted in any form by any means (electronic, mechanical, photocopying, recording or otherwise)<br>without the prior written consent of DOVISTA A/S. This drawing is to be used only for the purposes specified by DOVISTA A/S and for no other purpose.<br>We reserve all rights to change the product and product range without notice. |                                  |                    |  |