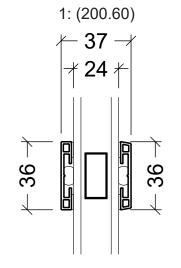

| 00 alu                                                                                                                                      | Scale: 1:2 / 1:40  |
|---------------------------------------------------------------------------------------------------------------------------------------------|--------------------|
| etails                                                                                                                                      | Edition No. 03     |
|                                                                                                                                             | 09.23 © 1985, 2023 |
| yright as well as all rights in know-how vest in DOVISTA A/S.<br>y any means (electronic, mechanical, photocopying, recording or otherwise) |                    |