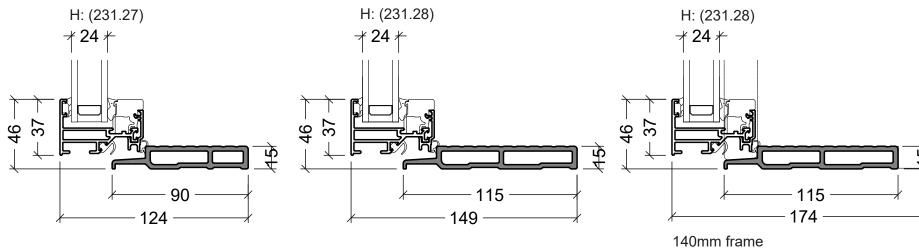

Sandwich panel, 90mm frame

Shadowbox, 115mm frame

**VELFAC**\* English: Panels Dansk: -VELFAC is a trademark of DOVISTA A/S

We reserve all rights to change the product and product range without notice.