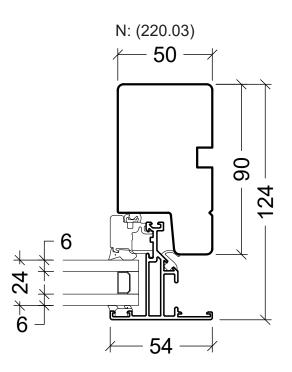

Specific details for corner windows, other details - see tab VELFAC 200 alu standard details

| Domestic                 | Projects          |   |
|--------------------------|-------------------|---|
| Douros                   |                   |   |
| Donno<br>Donno<br>00 alu | Scale: 1:2 / 1:40 | _ |
|                          |                   | - |