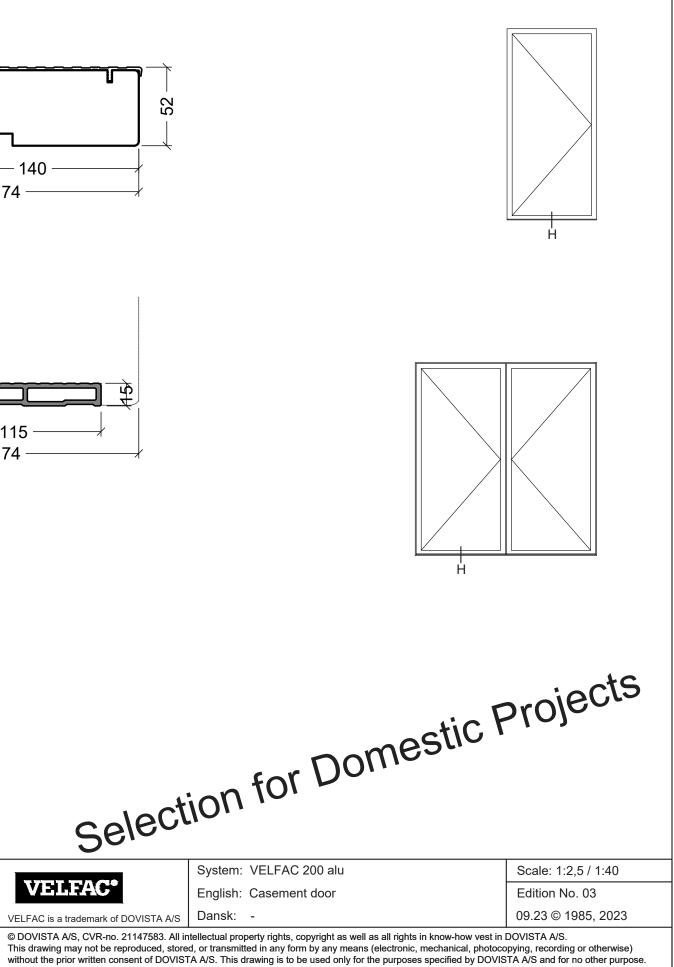

Specific details for casement door, details - see tab VELFAC 200 alu standard details

We reserve all rights to change the product and product range without notice.

J: (237.02)

115mm frame

115mm frame (karm)