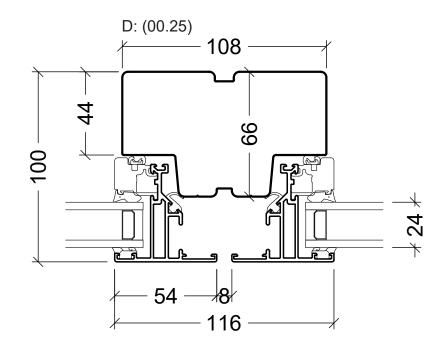

Sandwich panel, 90mm frame

Shadowbox, 115mm frame

**VELFAC**\* English: Panels Dansk: -VELFAC is a trademark of DOVISTA A/S

We reserve all rights to change the product and product range without notice.